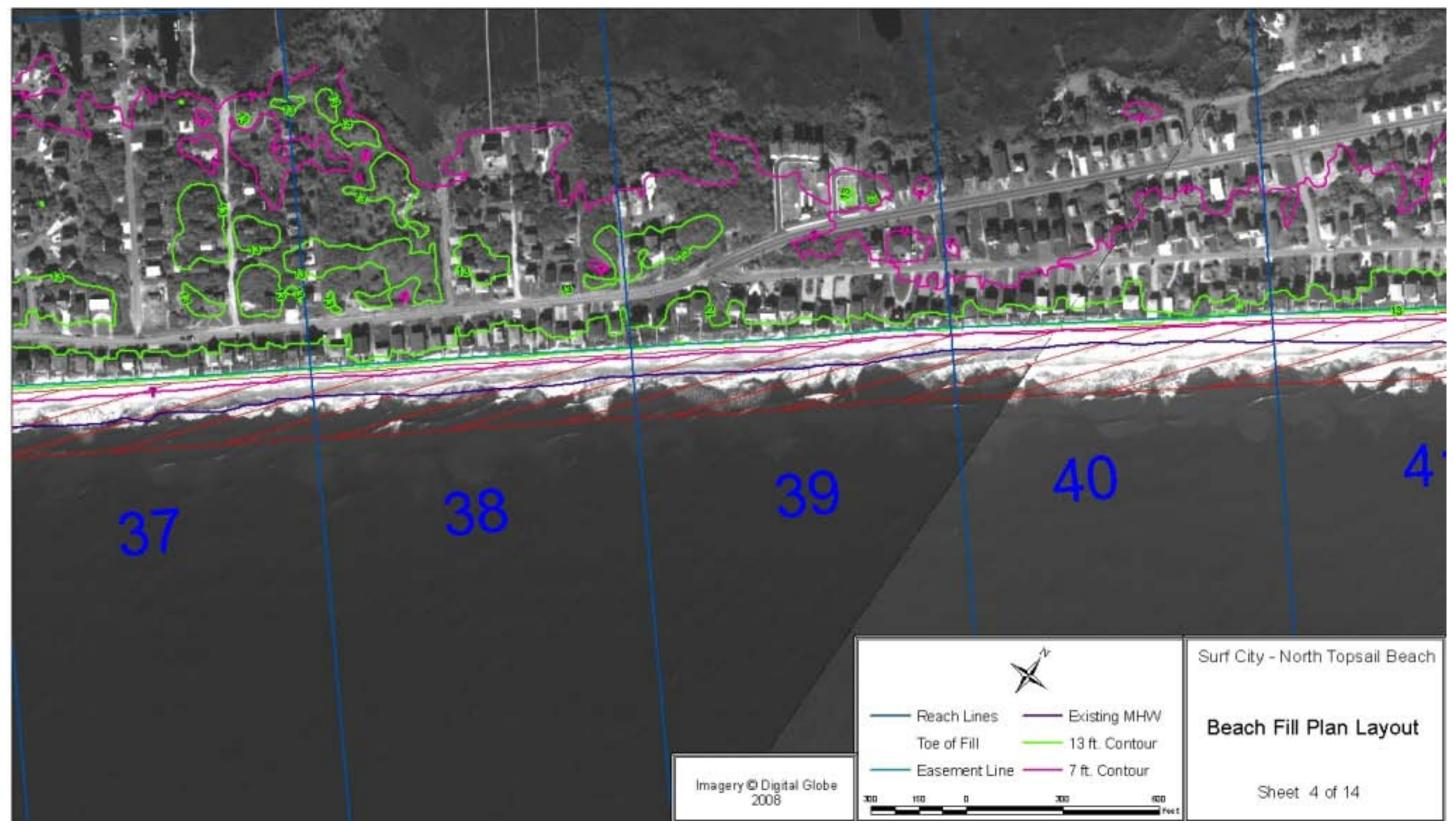

Figure A-8 Plan Details, 3 of 14, Reaches 33-37

Figure A-8 Plan Details, 4 of 14, Reaches 37-41

Figure A-8 Plan Details, 5 of 14, Reaches 41-44

Figure A-8 Plan Details, 6 of 14, Reaches 45-48

Figure A-8 Plan Details, 7 of 14, Reaches 49-52